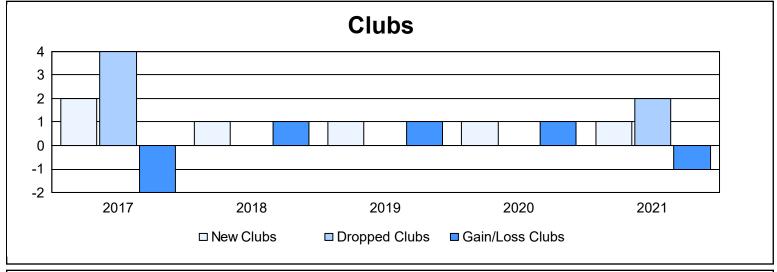

District 2 A3 As of June 2021 Cumulative

| Year      | New<br>Clubs | Dropped<br>Clubs | Gain/<br>Loss<br>Clubs | New<br>Members | Charter<br>Members | Reinstate<br>Members | Transfer<br>Members | Total<br>Member<br>Added | Total<br>Members<br>Dropped | Gain/<br>Loss<br>Members |
|-----------|--------------|------------------|------------------------|----------------|--------------------|----------------------|---------------------|--------------------------|-----------------------------|--------------------------|
| 2016-2017 | 2            | 4                | -2                     | 146            | 58                 | 7                    | 11                  | 222                      | 240                         | -18                      |
| 2017-2018 | 1            | 0                | 1                      | 144            | 32                 | 8                    | 7                   | 191                      | 196                         | -5                       |
| 2018-2019 | 1            | 0                | 1                      | 106            | 46                 | 8                    | 10                  | 170                      | 216                         | -46                      |
| 2019-2020 | 1            | 0                | 1                      | 118            | 31                 | 5                    | 16                  | 170                      | 168                         | 2                        |
| 2020-2021 | 1            | 2                | -1                     | 95             | 23                 | 3                    | 15                  | 136                      | 175                         | -39                      |
| Average   | 1            | 1                | 0                      | 122            | 38                 | 6                    | 12                  | 178                      | 199                         | -21                      |